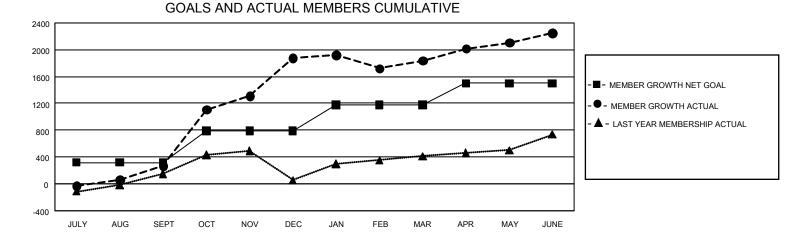

## GAT MONTHLY MEMBERSHIP PROGRESS REPORT

GMT Constitutional Area 3, Group B

REPORT DOES NOT INCLUDE CLUBS IN UNDISTRICTED AREAS.

| Clubs         |               |             |               | Members               |                        |                         |                                                    |  |  |
|---------------|---------------|-------------|---------------|-----------------------|------------------------|-------------------------|----------------------------------------------------|--|--|
|               | RESULTS FOR   | R 2020-2021 |               | RESULTS FOR 2020-2021 |                        |                         |                                                    |  |  |
| QUARTER       | NEW CLUB GOAL | NEW CLUBS   | DROPPED CLUBS | QUARTER               | BER GROWTH NET<br>GOAL | MEMBER GROWTH<br>ACTUAL | DROPPED<br>MEMBERS ACTUAL<br>(including transfers) |  |  |
| JULY/AUG/SEPT | 18            | 5           | 3             | JULY/AUG/SEPT         | 316                    | 783                     | 475                                                |  |  |
| OCT/NOV/DEC   | 66            | 48          | 0             | OCT/NOV/DEC           | 473                    | 2,447                   | 797                                                |  |  |
| JAN/FEB/MAR   | 39            | 10          | 16            | JAN/FEB/MAR           | 389                    | 727                     | 676                                                |  |  |
| APR/MAY/JUNE  | 18            | 28          | 4             | APR/MAY/JUNE          | 322                    | 1,595                   | 1,096                                              |  |  |