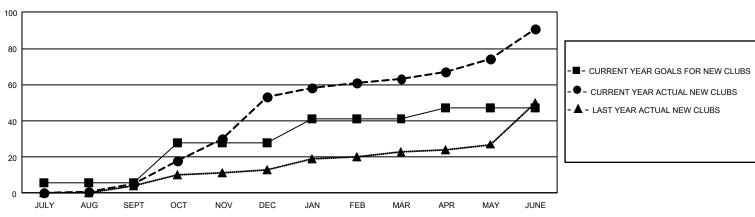

## GAT MONTHLY MEMBERSHIP PROGRESS REPORT

GMT Constitutional Area 3, Group B

REPORT DOES NOT INCLUDE CLUBS IN UNDISTRICTED AREAS.

| Clubs         |               |             |               | Members               |                        |                         |                                                    |  |  |
|---------------|---------------|-------------|---------------|-----------------------|------------------------|-------------------------|----------------------------------------------------|--|--|
|               | RESULTS FOR   | R 2020-2021 |               | RESULTS FOR 2020-2021 |                        |                         |                                                    |  |  |
| QUARTER       | NEW CLUB GOAL | NEW CLUBS   | DROPPED CLUBS | QUARTER               | BER GROWTH NET<br>GOAL | MEMBER GROWTH<br>ACTUAL | DROPPED<br>MEMBERS ACTUAL<br>(including transfers) |  |  |
| JULY/AUG/SEPT | 18            | 5           | 3             | JULY/AUG/SEPT         | 316                    | 783                     | 475                                                |  |  |
| OCT/NOV/DEC   | 66            | 48          | 0             | OCT/NOV/DEC           | 473                    | 2,447                   | 797                                                |  |  |
| JAN/FEB/MAR   | 39            | 10          | 16            | JAN/FEB/MAR           | 389                    | 727                     | 676                                                |  |  |
| APR/MAY/JUNE  | 18            | 28          | 4             | APR/MAY/JUNE          | 322                    | 1,595                   | 1,096                                              |  |  |